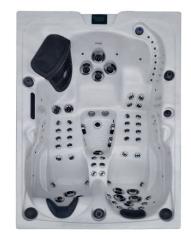

### TAHITI

11 x 3.5 inch Jets

11 x 2 inch Jets

Plug & Play

Dimensions

2130 x 1650 x 780mm

225kg

23

Power Supply

4

| Seat layout         | Insulation            | Heater | Pumps     | Circulation Pump |
|---------------------|-----------------------|--------|-----------|------------------|
| 1 cost + 2 loungers | Platinum Thermal Wran | 2low   | 1 v 2 LID | NI/A             |