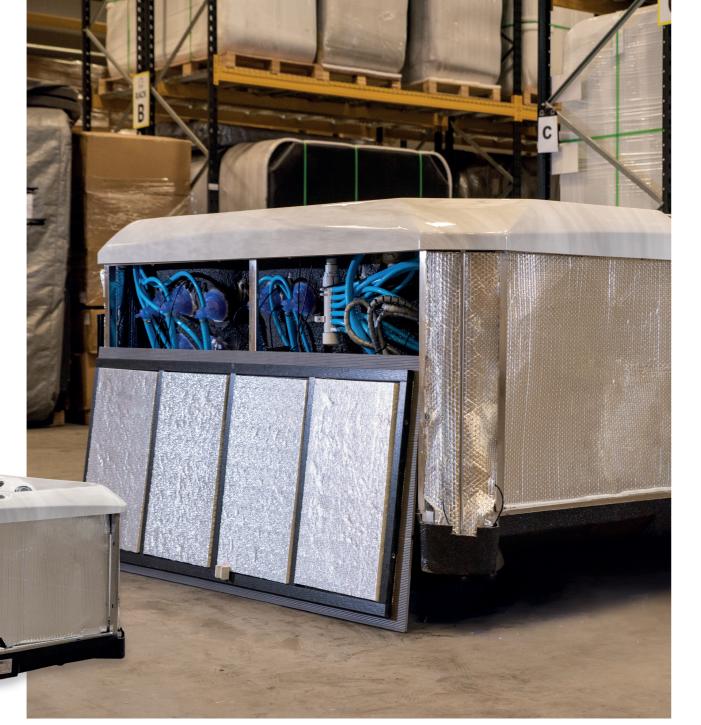

Another innovation is the new energy efficient insulation Platinum Premium Shield designed by the Superior Heatlock Insulation Process (SHIP) which provides a considerable difference in the heat retained in the hot tub as well as a reduction in energy costs.

## Our Platinum Premium Shield features on the luxurious Premium range.

This combines five different types of insulation to retain the heat within the cabinet by the Superior Heatlock Insulation Process (SHIP) providing a considerable difference in the heat retained in the hot tub as well as a reduction in energy costs.

By reflecting the heat back inwards, the wasted heat created by the pumps and other components can be recycled. The heat is then used to help maintain the temperature through heat transfer via the vast amount of plumbing, this assists with the overall running costs.