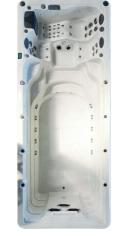

#### **ZELUS**

5700 x 2250 x 1500mm

1250kg

42

Power Supply

| Seat layout | Insulation              | Heater | Pumps    | S Pumps  | Circulation Pump |
|-------------|-------------------------|--------|----------|----------|------------------|
| 2 seats +   | Platinum Premium Shield | 3kw    | 1 x 3 HP | 3 x 3 HP | 1 x 1 HP         |

| Seat layout | Insulation              | Heater | Pumps    | S Pumps  | Circulation Pump |
|-------------|-------------------------|--------|----------|----------|------------------|
| 2 seats     | Platinum Premium Shield | 3kw    | 1 x 3 HP | 3 x 3 HP | 1 x 1 HP         |