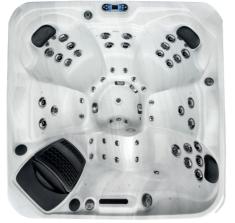

### **ARIZONA**

39 x 2 inch Jets

Dimensions

2130 x 1650 x 880mm

Power Supply

| Seat layout         | Insulation              | Heater | Pumps    | Circulation Pump |
|---------------------|-------------------------|--------|----------|------------------|
| 1 seat + 2 loungers | Platinum Premium Shield | 3kw    | 2 x 2 HP | 1 x 0.53HP       |