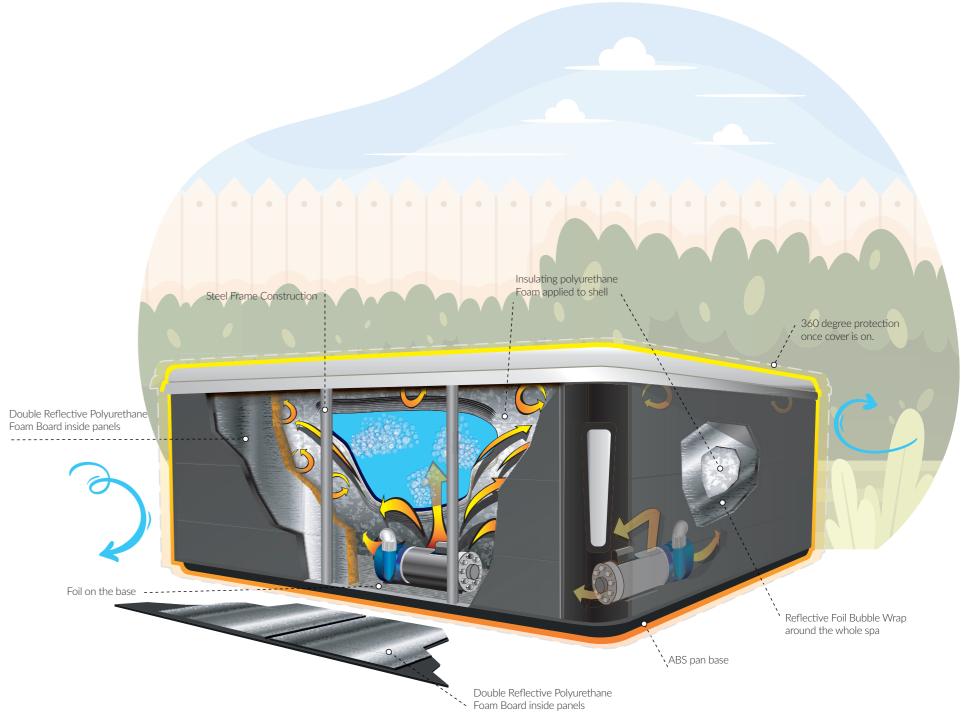

Another innovation is the new energy efficient insulation Platinum Premium Shield designed by the Superior Heatlock Insulation Process (SHIP) which provides a considerable difference in the heat retained in the hot tub as well as a reduction in energy costs.

## Our Platinum Premium Shield features on the luxurious Premium range.

This combines five different types of insulation to retain the heat within the cabinet by the Superior Heatlock Insulation Process (SHIP) providing a considerable difference in the heat retained in the hot tub as well as a reduction in energy costs.

By reflecting the heat back inwards, the wasted heat created by the pumps and other components can be recycled. The heat is then used to help maintain the temperature through heat transfer via the vast amount of plumbing, this assists with the overall running costs.