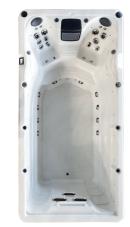

# FIND YOUR PERFECT SWIM SPA

A swim spa can provide a number of benefits including family fun, light training, or a more strenuous workout plus plenty of space for you to relax.

Swim spas can offer different exercise stations, either swimming or rowing against the powerful built-in jets will provide an intense workout. With a focus on wellness the demand for swim spas or aquatic fitness centres is set to continue. View our range of swim spas to suit varying needs and budgets and find the perfect one for you.

#### **ZELUS**

5700 x 2250 x 1500mm

1250kg

42

Power Supply

| Seat layout | Insulation              | Heater | Pumps    | S Pumps  | Circulation Pump |
|-------------|-------------------------|--------|----------|----------|------------------|
| 2 seats +   | Platinum Premium Shield | 3kw    | 1 x 3 HP | 3 x 3 HP | 1 x 1 HP         |