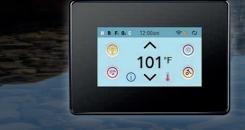

## CONTROL AT YOUR **FINGERTIPS**

We use Balboa as our control system, recognised globally for its high quality and innovation always providing the latest technology. On every Platinum Spas hot tub and swim spa we use Balboa heaters, control panels and control board. users can go through their settings and have

Platinum Spas control panels have WIFI as an ption where the customer can control the hot tub from any 3G enabled location. With colour screen and directional key pads their hot tub or swim spa set up perfectly for their needs with ease.

### Spa Touch 2T

**TP600** 