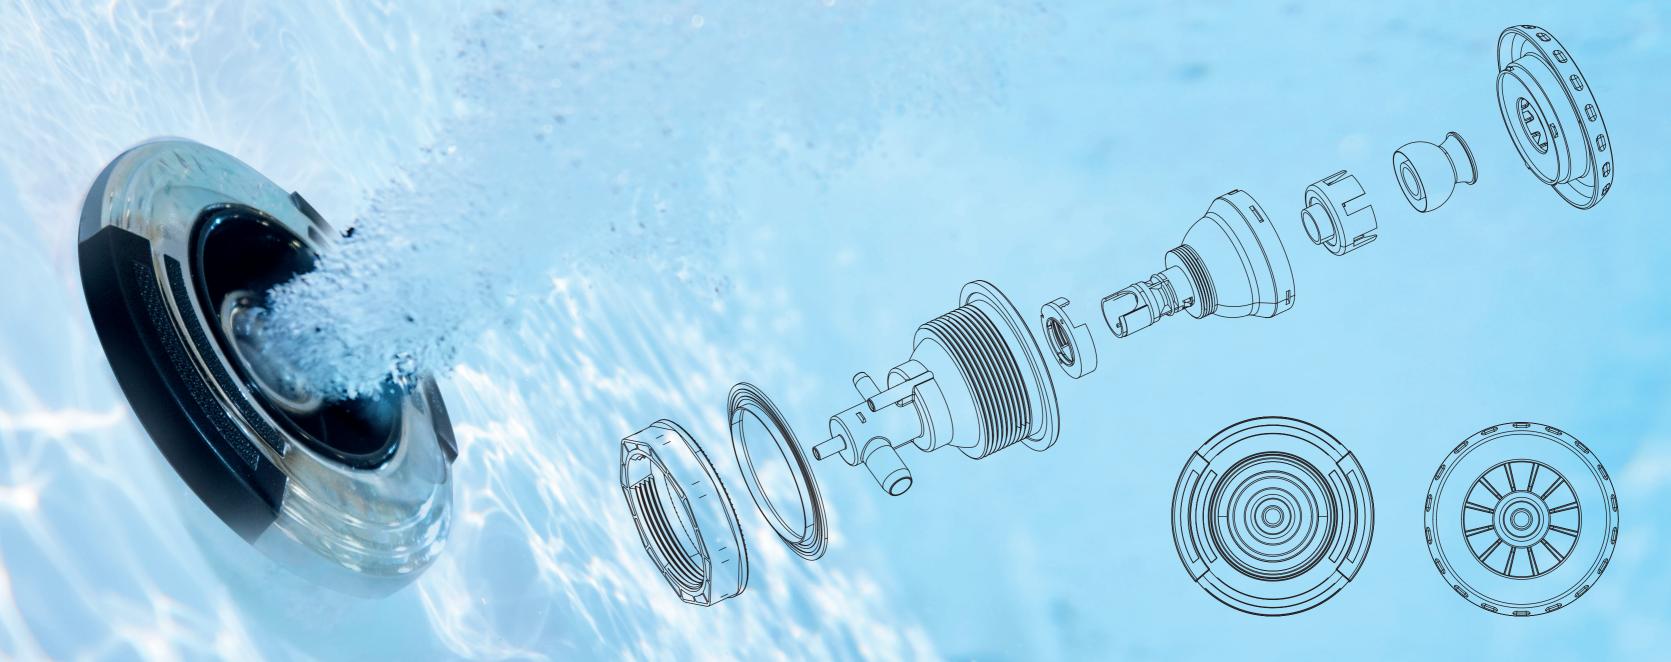

### JET DESIGN AND FORMATION

More jets do not equal a better hydromassage, but the right jets do. Utilising the perfect mix of air and water – to deliver a massage that reduces stress and lower back pain, improves sleep and post exercise recovery. It will also alleviate restless leg syndrome, cramps, arthritis and fibromyalgia, improving your overall wellbeing.

A regular hydromassage routine can be more beneficial than you realise.

Seats designed to follow the contours of the body and recessed jets are placed to perfectly match the muscle structure of the human form, which delivers a comfortable, premium hydromassage experience for most body types.