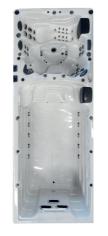

### TAHITI

11 x 3.5 inch Jets

11 x 2 inch Jets

Plug & Play

Dimensions

2130 x 1650 x 780mm

225kg

23

Power Supply

4

| Seat layout         | Insulation            | Heater | Pumps     | Circulation Pump |
|---------------------|-----------------------|--------|-----------|------------------|
| 1 cost + 2 loungers | Platinum Thermal Wran | 2low   | 1 v 2 LID | NI/A             |

#### Features

Water Care Hydrotherapy

Energy efficiency

Cabinet colour

Colour options Shell colours

**Build** quality

Power and control

2 x 5 inch Jets