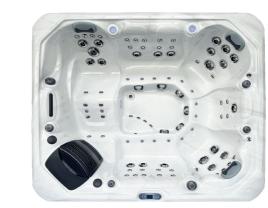

## SIDE PANEL AT A GLANCE

### TAHITI

11 x 3.5 inch Jets

11 x 2 inch Jets

Plug & Play

Dimensions

2130 x 1650 x 780mm

225kg

23

Power Supply

4

| Seat layout         | Insulation            | Heater | Pumps     | Circulation Pump |
|---------------------|-----------------------|--------|-----------|------------------|
| 1 cost + 2 loungers | Platinum Thermal Wran | 2low   | 1 v 2 LID | NI/A             |

#### Features

Water Care Hydrotherapy

Energy efficiency

Cabinet colour

Colour options Shell colours

**Build** quality

Power and control

2 x 5 inch Jets