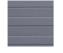

### **ARIZONA**

39 x 2 inch Jets

Dimensions

2130 x 1650 x 880mm

Power Supply

| Seat layout         | Insulation              | Heater | Pumps    | Circulation Pump |
|---------------------|-------------------------|--------|----------|------------------|
| 1 seat + 2 loungers | Platinum Premium Shield | 3kw    | 2 x 2 HP | 1 x 0.53HP       |

#### **Features**

Hydrotherapy

**Energy** efficiency

Shell colours

Colour options

Power and control

(D0000

9 x 3.5 inch Jets

-----

20 x 3.5 inch Jets

-----

29 x 2 inch Jets

(kg

Weight

405kg

Heater

3kw

-----

-----

-----

-----

People

2200 x 1560 x 900mm

Colour options

Shell colours

Silver

Cabinet colour

Jets

| 32 |  |  |
|----|--|--|
|    |  |  |

| Seat layout         | Insulation              | Heater | Pumps    | Circulation Pump |
|---------------------|-------------------------|--------|----------|------------------|
| 1 seat + 2 loungers | Platinum Premium Shield | 3kw    | 2 x 3 HP | 1 x 0.53 HP      |